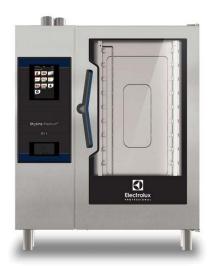

#### 229742 (ECOE101T3A1)

SkyLine PremiumS Combi Boiler Oven with touch screen control, 10x1/1GN, electric, 3 cooking modes (automatic, recipe program, manual), automatic cleaning, boiler in AISI 316, Green Version with 3-glass door

### Item No.

Combi oven with high resolution full touch screen interface, multilanguage

- Built-in steam generator (in s/s 316L) with real humidity control based upon Lambda
- OptiFlow air distribution system to achieve maximum performance with 7 fan speed levels
- SkyClean: Automatic and built-in self cleaning system with integrated descale of the steam generator. 5 automatic cycles (soft, medium, strong, extra strong, rinseonly) and green functions to save energy, water, detergent and rinse aid
- Cooking modes: Automatic (9 food families with 100+ different pre-installed variants); Programs (a maximum of 1000 recipes can be stored and organized in 16 different categories); Manual (steam, combi and convection cycles); Specialistic Cycles (regeneration, Low Temperature Cooking, proving, EcoDelta, Sous-Vide, Static-Combi, Pasteurization of pasta, dehydration, Food Safe Control and Advanced Food
- Special functions: MultiTimer cooking, Plan-n-Save to cut running costs, Make-it-Mine to customize interface, SkyHub to customize homepage, agenda MyPlanner, SkyDuo connection to SkyLine ChillerS, automatic backup mode to avoid downtime
- USB port to download HACCP data, programs and settings. Connectivity ready
- 6-point multi sensor core temperature probe
- Triple-glass door with double LED lights line
- Stainless steel construction throughout
- Supplied with n.1 tray rack 1/1GN, 67mm pitch